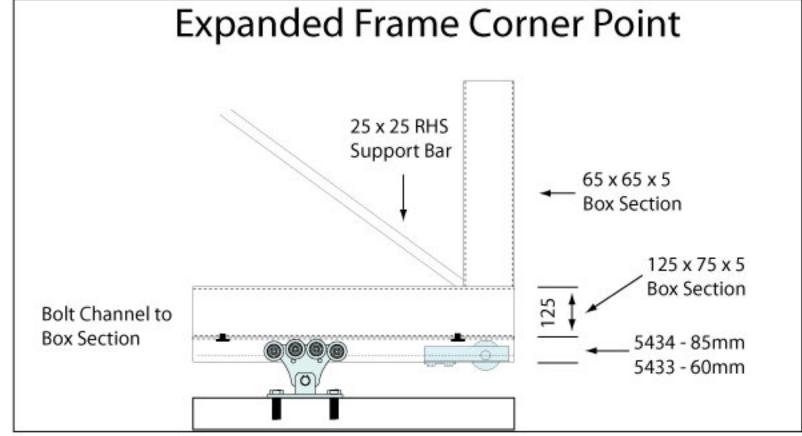

101 - Cantilever Gate -Page 3/4 Version 1.0 Completed 20-8-13

Disclaimer: These plans and designs are concepts, accurate to the best of our knowledge. Dimensions and designs shown are based on actual working models, however do not constitute a specification. Co-Mac (PN) Ltd take no responsibility in any form whatsoever for the results of the use of these plans, and the user is recommended to conduct their own assessment of the designs, within the requirements of the application.