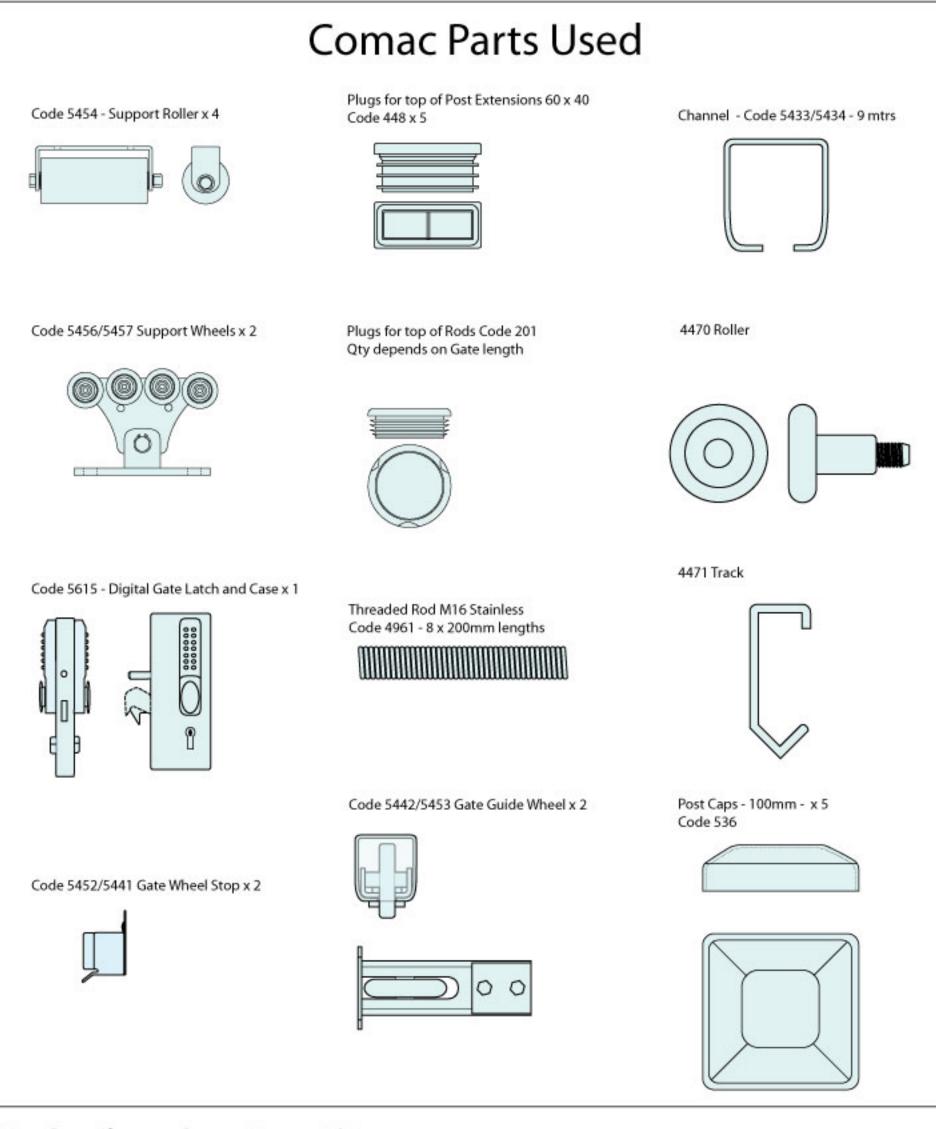

# 9mtr Cantilever Gate - Frame and Mounting System

101 - Cantilever Gate -Page 2/4 Version 1.0 Completed 20-8-13

Disclaimer: These plans and designs are concepts, accurate to the best of our knowledge. Dimensions and designs shown are based on actual working models, however do not constitute a specification. Co-Mac (PN) Ltd take no responsibility in any form whatsoever for the results of the use of these plans, and the user is recommended to conduct their own assessment of the designs, within the requirements of the application.