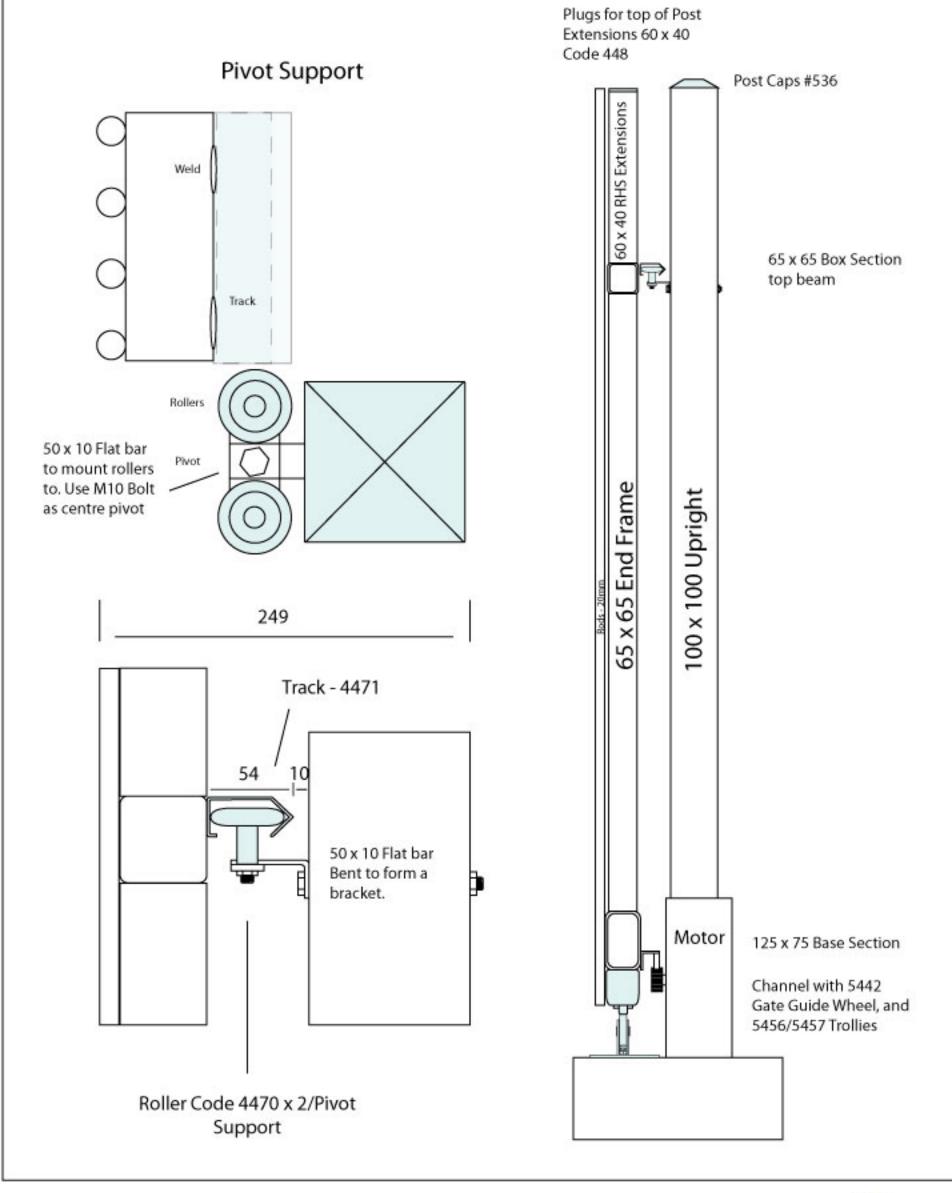

## Option for Gate Supports using supports on one side of the gate only

101 - Cantilever Gate -Page 4/4 Version 1.0 Completed 20-8-13

Disclaimer: These plans and designs are concepts, accurate to the best of our knowledge. Dimensions and designs shown are based on actual working models, however do not constitute a specification. Co-Mac (PN) Ltd take no responsibility in any form whatsoever for the results of the use of these plans, and the user is recommended to conduct their own assessment of the designs, within the requirements of the application.