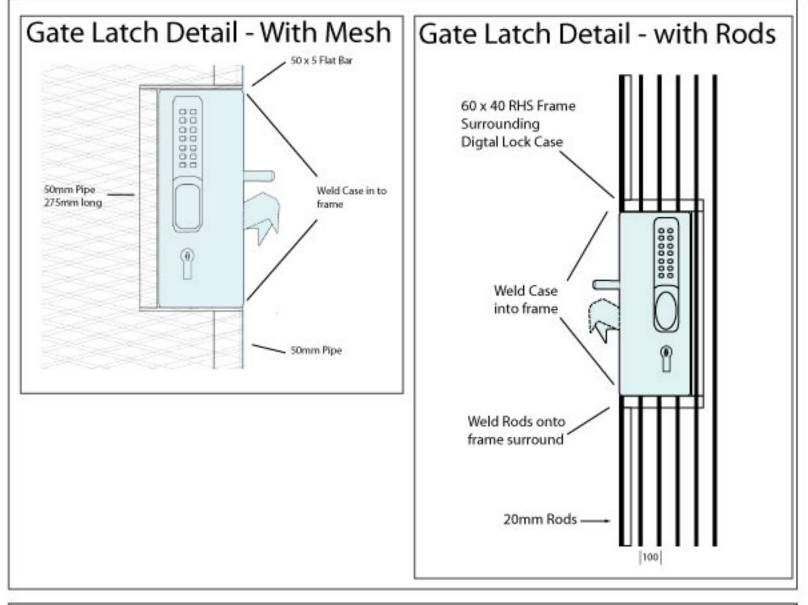

.comac.co.nz orders@comac.co.nz PH (06) 350-0015 FAX (06) 354-2662 PH 0800 33 55 22 105 Kaimanawa Street

# 9mtr Cantilever Gate - Frame and Mounting System



101 - Cantilever Gate -Page 2/4 Version 1.0 Completed 20-8-13



Disclaimer: These plans and designs are concepts, accurate to the best of our knowledge. Dimensions and designs shown are based on actual working models, however do not constitute a specification. Co-Mac (PN) Ltd take no responsibility in any form whatsoever for the results of the use of these plans, and the user is recommended to conduct their own assessment of the designs, within the requirements of the application.

www.comac.co.nz orders@comac.co.nz PH (06) 350-0015 FAX (06) 354-2662

PH 0800 33 55 22 105 Kaimanawa Street

Ask us to come up with a plan for you!







Are you wanting to save time designing? Ask us to come up with a plan for you!

101 - Cantilever Gate -Page 3/4 Version 1.0 Completed 20-8-13





Disclaimer: These plans and designs are concepts, accurate to the best of our knowledge. Dimensions and designs shown are based on actual working models, however do not constitute a specification. Co-Mac (PN) Ltd take no responsibility in any form whatsoever for the results of the use of these plans, and the user is recommended to conduct their own assessment of the designs, within the requirements of the application.

www.comac.co.nz orders@comac.co.nz PH (06) 350-0015 FAX (06) 354-2662 PH 0800 33 55 22 105 Kaimanawa Street

#### Option for Gate Supports using supports on both sides of the gate Plugs for top of Post Extensions 60 x 40 Code