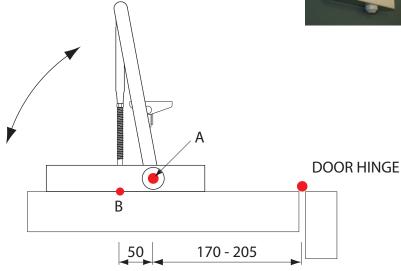

## Option 1: Door opens towards operator

VIEW FROM BELOW LOOKING UP

- 1. Fit A on door at 170 205mm from hinge
- 2. Fit B on door frame at 90° (approximately 50mm from A) and adjust length to suit strength required