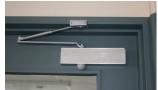

## HYDRAULIC DOOR CLOSER

VIEW FROM BELOW LOOKING UP

- 1. Fit A on door at 170 205mm from hinge
- 2. Fit B to door frame, adjusting length to suit strength required

Disclaimer: These plans and designs are concepts, accurate to the best of our knowledge. Dimensions and designs shown are based on actual working models, however do not constitute a specification. Co-Mac (PN) Ltd take no responsibility in any form whatsoever for the results of the use of these plans, and the user is recommended to conduct their own assessment of the designs, within the requirements of the application.