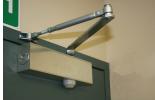

## HYDRAULIC DOOR CLOSER

## Option 1: Door opens towards operator

VIEW FROM BELOW LOOKING UP

- 1. Fit A on door at 170 205mm from hinge
- 2. Fit B on door frame at 90° (approximately 50mm from A) and adjust length to suit strength required