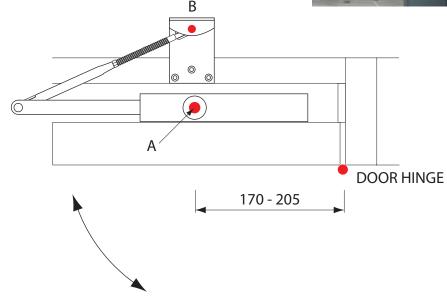

VIEW FROM BELOW LOOKING UP

- 1. Fit A on door at 170 205mm from hinge
- 2. Fit B to door frame, adjusting length to suit strength required

Disclaimer: These plans and designs are concepts, accurate to the best of our knowledge. Dimensions and designs shown are based on actual working models, however do not constitute a specification. Co-Mac (PN) Ltd take no responsibility in any form whatsoever for the results of the use of these plans, and the user is recommended to conduct their own assessment of the designs, within the requirements of the application.